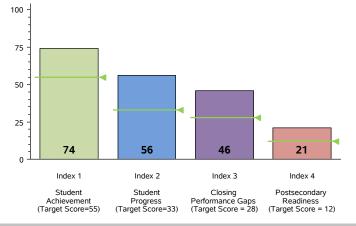

## 2014 Performance Index

State accountability ratings are based on four performance indexes: Student Achievement, Student Progress, Closing Performance Gaps, and Postsecondary Readiness. The bar chart below illustrates the index scores (ranging from 0 to 100) for this campus for a given index. The *Target Score* -- the score required to meet each index's standard -- is indicated below the index description and as a line on each bar. In order to receive the **Met Standard** accountability rating, the campus must have met or exceeded the target score on each index evaluated.